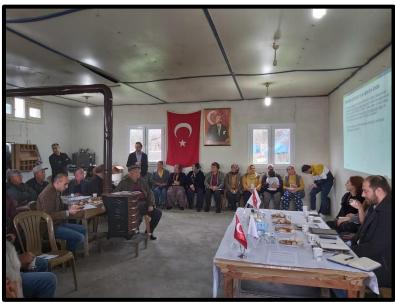

#### Stakeholder Meeting about Early Works

A stakeholder meeting was held in Kurtpınarı Neighborhood on 06.07.2022 to provide information about the early works. The meeting location was selected based on its proximity to the Project area as well as its suitability to accommodate the potential attendees. A total of 21 people attended the meeting. During the meeting, information was provided about the start dates of the construction activities, and also characteristics of the Project were explained. Stakeholders were informed about local employment opportunities. It was stated that the stakeholders will be informed about the blasting activities in advance and the houses will be

**ESIA Final Draft Report** February 2023 20 / 25

Project No: 21/003

checked for physical integrity before the blasting starts. Information was provided about the RAP process, and the grievance mechanism was introduced.

During the meeting, stakeholders requested information on compensation for losses resulting from expropriation. The neighborhood headman asked for support to establish a company/cooperative so that the women could sell their local materials. After the stakeholder meeting, a one-on-one consultation meeting was held with Kurtpınarı neighborhood headman.

The notes taken at the stakeholder engagement meeting, the consultation report, photographs of stakeholder engagement and participants' list are given below, respectively.

Stakeholder Engagement Meeting Notes