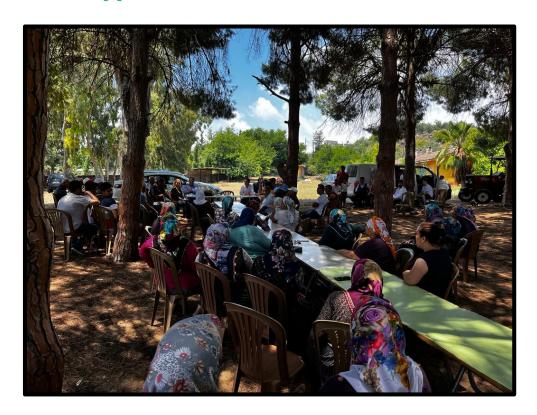

#### Stakeholder Meeting about Early Works

A stakeholder meeting was held in Kurtpınarı Neighborhood on 06.07.2022 to provide information about the early works. The meeting location was selected based on its proximity to the Project area as well as its suitability to accommodate the potential attendees. A total of 21 people attended the meeting. During the meeting, information was provided about the start dates of the construction activities, and also characteristics of the Project were explained. Stakeholders were informed about local employment opportunities. It was stated that the stakeholders will be informed about the blasting activities in advance and the houses will be

**ESIA Final Draft Report** February 2023 20 / 25

Project No: 21/003

checked for physical integrity before the blasting starts. Information was provided about the RAP process, and the grievance mechanism was introduced.

During the meeting, stakeholders requested information on compensation for losses resulting from expropriation. The neighborhood headman asked for support to establish a company/cooperative so that the women could sell their local materials. After the stakeholder meeting, a one-on-one consultation meeting was held with Kurtpınarı neighborhood headman.

The notes taken at the stakeholder engagement meeting, the consultation report, photographs of stakeholder engagement and participants' list are given below, respectively.

Stakeholder Engagement Meeting Notes