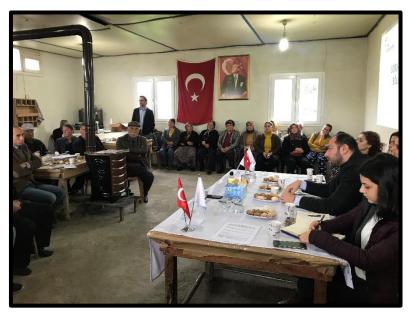

#### Stakeholder Meeting about Early Works

A stakeholder meeting was held in Kurtpınarı Neighborhood on 06.07.2022 to provide information about the early works. The meeting location was selected based on its proximity to the Project area as well as its suitability to accommodate the potential attendees. A total of 21 people attended the meeting. During the meeting, information was provided about the start dates of the construction activities, and also characteristics of the Project were explained. Stakeholders were informed about local employment opportunities. It was stated that the stakeholders will be informed about the blasting activities in advance and the houses will be

**ESIA Final Draft Report** February 2023 20 / 25

Project No: 21/003

checked for physical integrity before the blasting starts. Information was provided about the RAP process, and the grievance mechanism was introduced.

During the meeting, stakeholders requested information on compensation for losses resulting from expropriation. The neighborhood headman asked for support to establish a company/cooperative so that the women could sell their local materials. After the stakeholder meeting, a one-on-one consultation meeting was held with Kurtpınarı neighborhood headman.

The notes taken at the stakeholder engagement meeting, the consultation report, photographs of stakeholder engagement and participants' list are given below, respectively.

Stakeholder Engagement Meeting Notes